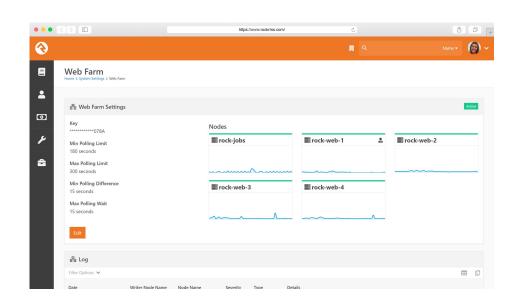

### **Web Farm and Message Bus**

Scaling Rock to Support the Largest Digital Platforms

## **Web Farm and Message Bus**

Scaling Rock to Support the Largest Digital Platforms