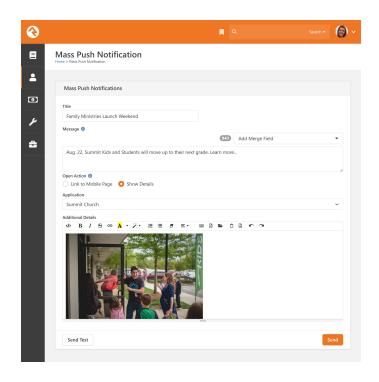

#### **Rich Push Notifications**

Build Rich Media Push Messages Right From Rock

#### **Rich Push Notifications**

Build Rich Media Push Messages Right From Rock

Build Rich Media Push Messages Right From Rock