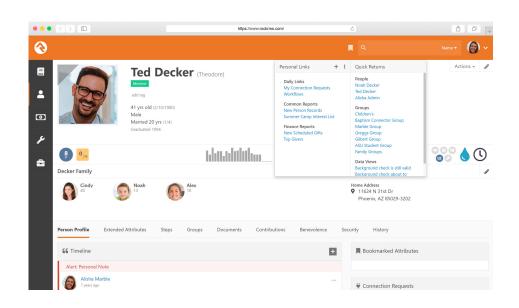

### **Group Finder Block**

Updates to Improve Privacy with Additional Features

Personalized Menus in Rock

Personalized Menus in Rock

Personalized Menus in Rock

Personalized Menus in Rock

Home Address

• 11624 N 31st Dr