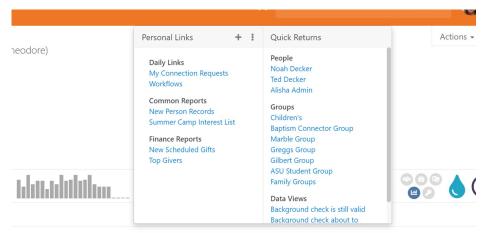

### **Group Finder Block**

Updates to Improve Privacy with Additional Features

Personalized Menus in Rock

Personalized Menus in Rock

Personalized Menus in Rock

Personalized Menus in Rock

Home Address

• 11624 N 31st Dr