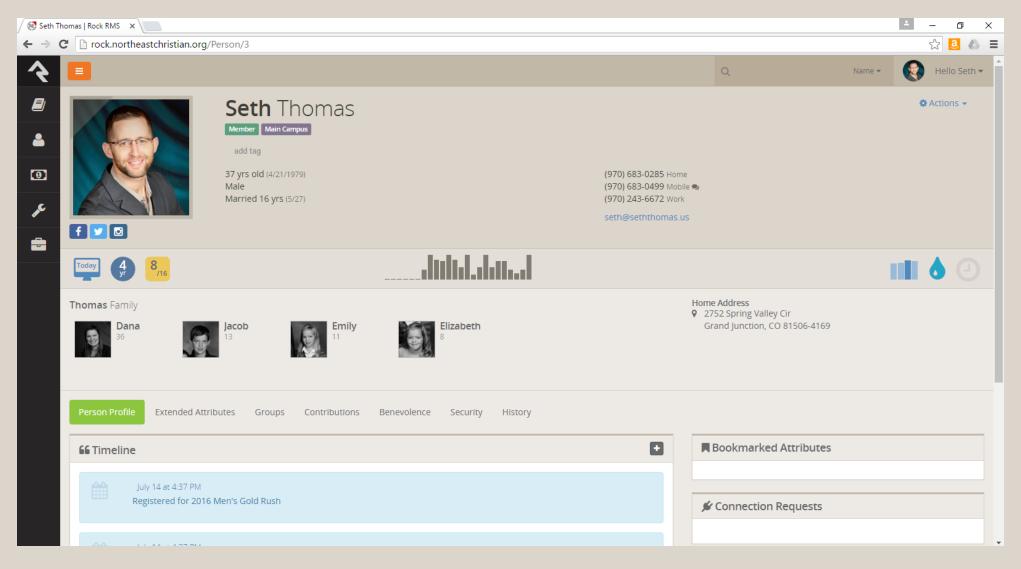

**Rock's Value for our Church and Yours** 

### **Profile**





# Mobile Rock Website Internal



#### **Mobile Rock**





# Northeast Christian Church | Grand Junction, CO





## Children's Ministry Check-In





# **New to Northeast**

| NEW TO NORTHEAST CONTACT CARD  WELCOME  We are a new family to Northeast GUEST INFORMATION  NEW TO NORTHEAST CONTACT CARD |
|---------------------------------------------------------------------------------------------------------------------------|
| City State Zip    ADULT #1                                                                                                |







#### **Directions to Northeast**





### Communication

| New Co   | mmunication   Roc X                             |                 |   | X                                                      |
|----------|------------------------