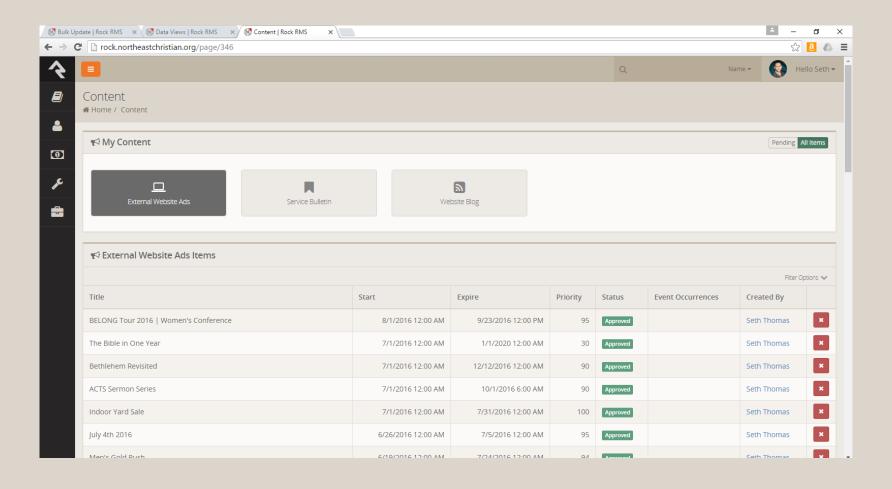

|
|          | office@northeastchristian.org                   |                 |   |                                                        |
|          | Subject @ •                                     |                 |   |                                                        |
|          | Serving at Northeast this coming Sunday,        |                 |   |                                                        |
|          |                                                 |                 |   |                                                        |



#### **Events Calendar**





## **Event Registration**





## **Small Groups**





## **Giving Page**





## Member/Attendee Map





## **Homepage Content Channels**





#### **Dashboard**







Thank you! seth@northeastchristian.org