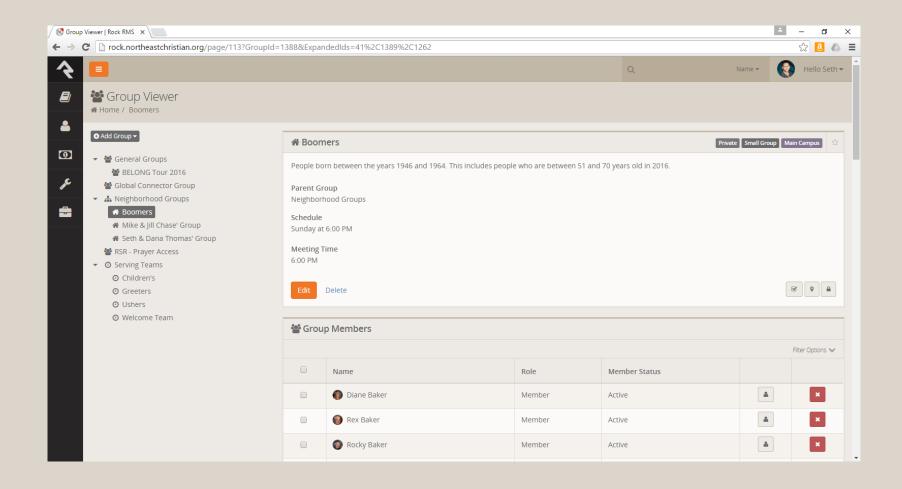

|
|          | Reply To Address                                |                 |   |                                                        |
|          | office@northeastchristian.org                   |                 |   |                                                        |
|          | Subject @ •                                     |                 |   |                                                        |
|          | Serving at Northeast this coming Sunday,        |                 |   |                                                        |
|          |                                                 |                 |   |                                                        |



#### **Events Calendar**





## **Event Registration**





## **Small Groups**





## **Giving Page**





## Member/Attendee Map





## **Homepage Content Channels**





#### **Dashboard**







Thank you! seth@northeastchristian.org