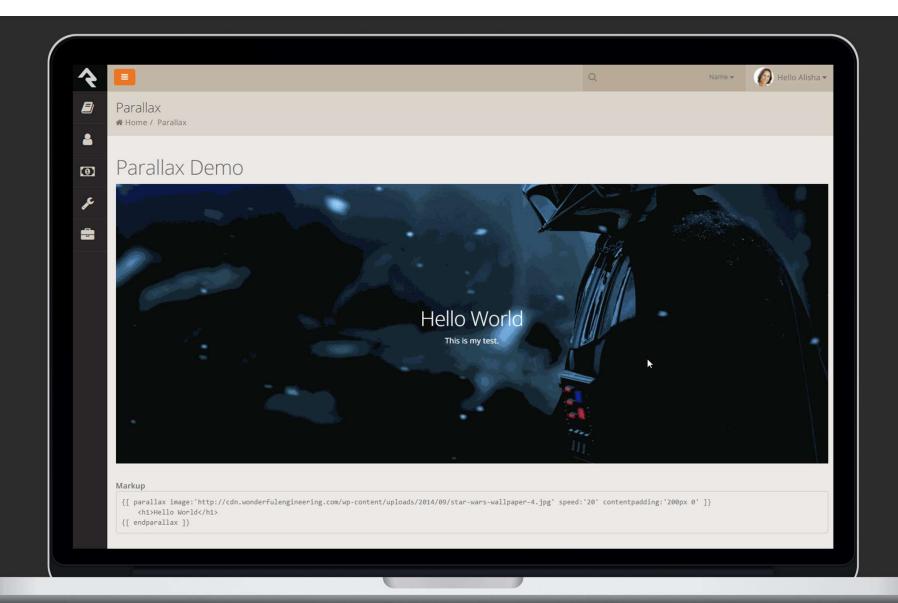

# {[SHORTCODES]}

{[ youtube id:'8kpHK4YlwY4' ]}

```
{[ parallax image:'background-image.jpg']}
  <h1>Hello World</h1>
  This is my test.
{[ endparallax ]}
```