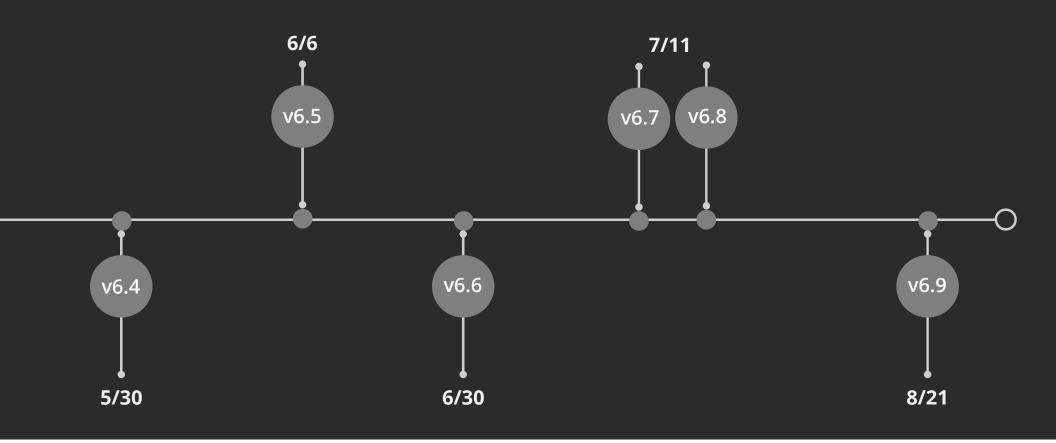

#### New Features

v6.1 - v6.9

Fundraising

Check-out

Check-in Persisted Settings

Check-in Birthdate Ranges

Barcode Check-in

New Workflow Actions