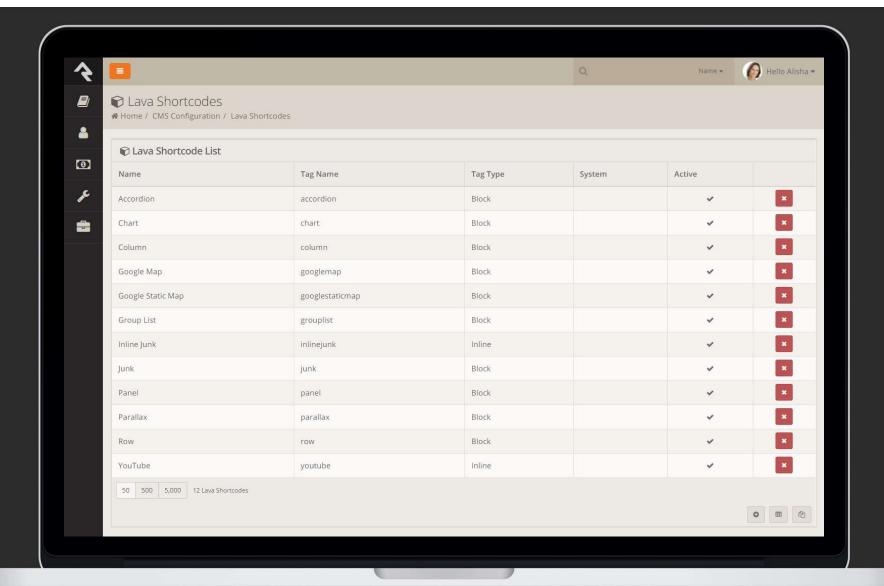

# {[SHORTCODES]}

- Accordion
- Chart
- Google Map
- Google Static Map
- Group List
- Panel
- Parallax
- Youtube

- Bootstrap Elements
- Many more...