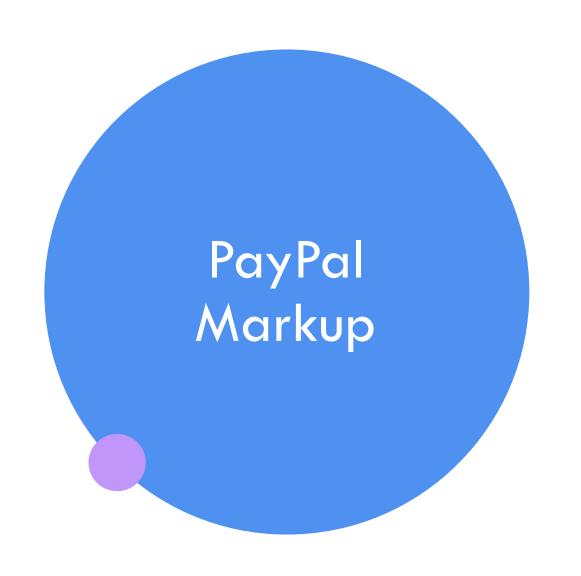

## PayPal

Flat Rate Processing
1.99% + \$.49 per transaction

Debit Markup ~1.6% Credit Markup ~.1% ACH Markup ~ 1.99%

• Cards: 2.15% + \$0.30

• ACH: 0% + \$0.30