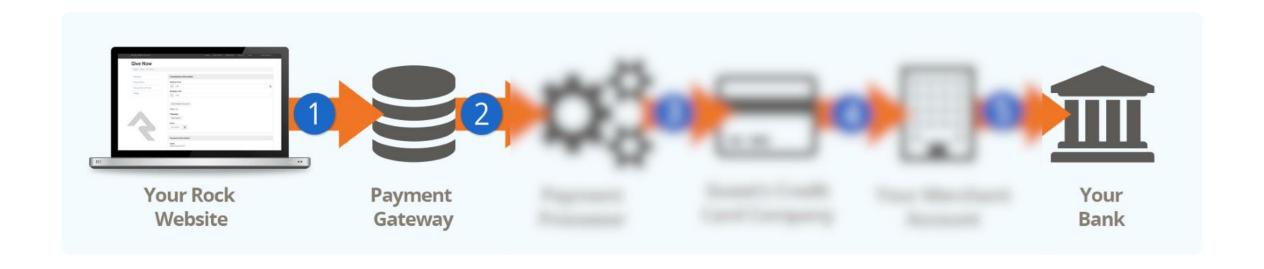

## Payment Gateways and Rock

#### What is a payment gateway partner?

Payment Gateway Solutions Provider

Gateway ~= (Processing + Tools, Support, etc.)

Gateway Tools, Support, etc.)

## What is a payment gateway?

- Code
- Hardware\*
- Collected and Send Payment Information
- Authorize Transactions

## What kind of gateways does Rock work with?

- Various vendors offering Hosted and Un-hosted Gateways
- Rock Shop (8 Options)