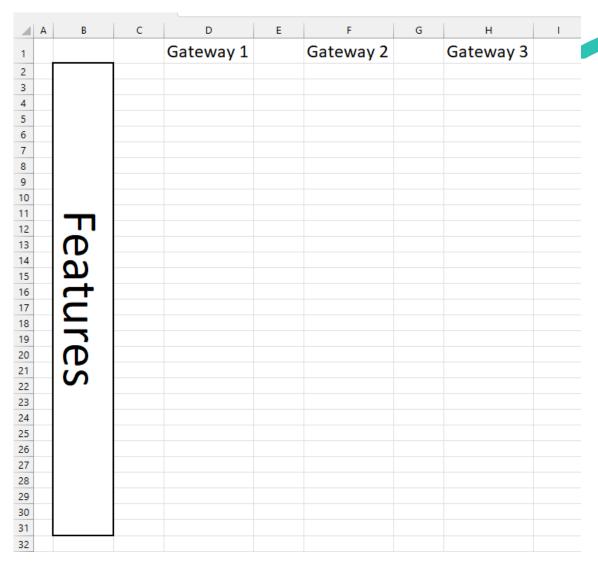

#### Detailed Comparison

# Comparing Vendors – Core Evaluation Categories

Processing Cost

Recurring Gifts
Migration

Usability

Customer Support Administration

- Recurring Gift Migration
- Usability
- **Customer Support:**
- Administration
- Score